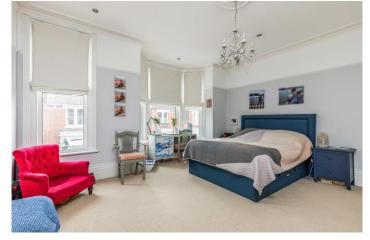

ENHANCED by its white window shutters, at over 1,600 sq.ft (151 sq.m), the bright and spacious interior features an EXCELLENT 26ft fitted kitchen/breakfast and family room with integrated appliances and patio doors to the garden, two elegant reception rooms both with ornate fireplaces together with a ground floor cloak/shower room. Once on the split level first floor, the galleried landing leads to three DOUBLE bedrooms and a single bedroom plus a contemporary bathroom with rain shower.