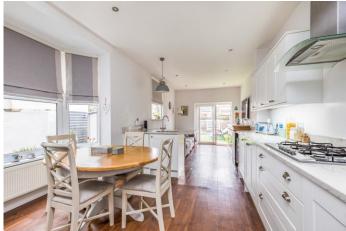

ENHANCED by its white window shutters, at over 1,600 sq.ft (151 sq.m), the bright and spacious interior features an EXCELLENT 26ft fitted kitchen/breakfast and family room with integrated appliances and patio doors to the garden, two elegant reception rooms both with ornate fireplaces together with a ground floor cloak/shower room. Once on the split level first floor, the galleried landing leads to three DOUBLE bedrooms and a single bedroom plus a contemporary bathroom with rain shower.