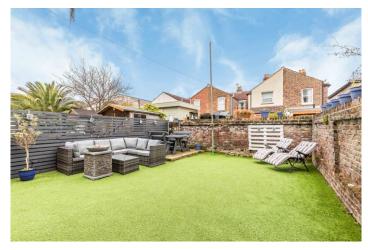

Externally, the beautifully manicured forecourt has a side access gate leading to a walled and fenced WESTERLY FACING rear garden complete with artificial lawn and useful cycle store.

Benefiting from gas central heating and double glazing throughout, your immediate inspection is recommended.