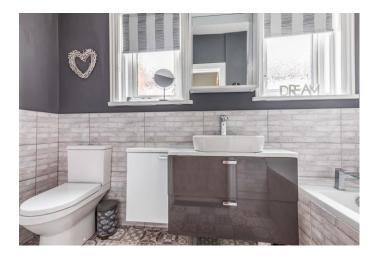

ENHANCED by its white window shutters, at over 1,600 sq.ft (151 sq.m), the bright and spacious interior features an EXCELLENT 26ft fitted kitchen/breakfast and family room with integrated appliances and patio doors to the garden, two elegant reception rooms both with ornate fireplaces together with a ground floor cloak/shower room. Once on the split level first floor, the galleried landing leads to three DOUBLE bedrooms and a single bedroom plus a contemporary bathroom with rain shower.