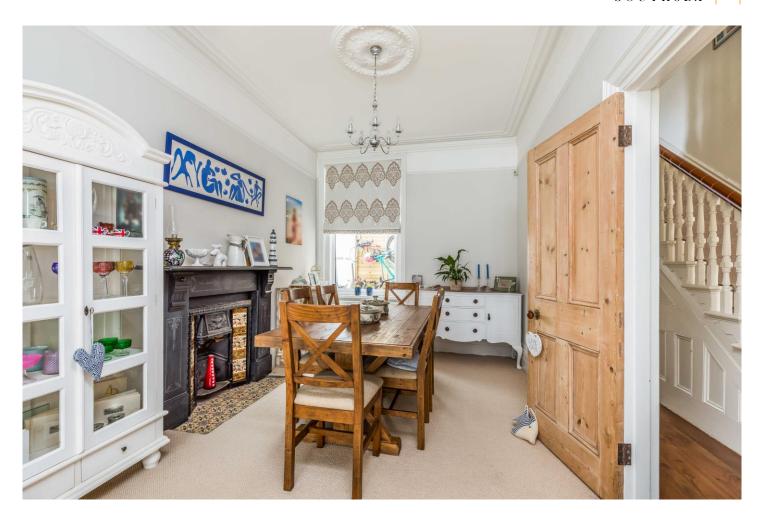

ENHANCED by its white window shutters, at over 1,600 sq.ft (151 sq.m), the bright and spacious interior features an EXCELLENT 26ft fitted kitchen/breakfast and family room with integrated appliances and patio doors to the garden, two elegant reception rooms both with ornate fireplaces together with a ground floor cloak/shower room. Once on the split level first floor, the galleried landing leads to three DOUBLE bedrooms and a single bedroom plus a contemporary bathroom with rain shower.