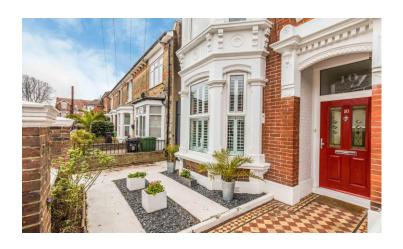

Externally, the beautifully manicured forecourt has a side access gate leading to a walled and fenced WESTERLY FACING rear garden complete with artificial lawn and useful cycle store.

Benefiting from gas central heating and double glazing throughout, your immediate inspection is recommended.