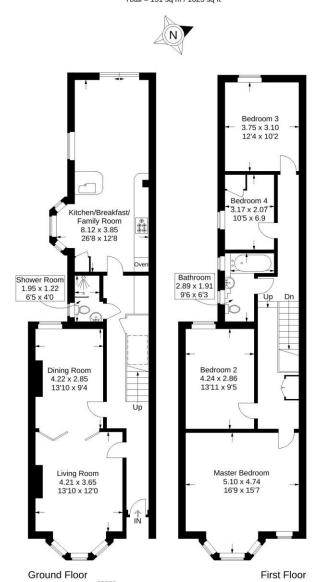

#### Lowcay Road, Southsea

Approximate Gross Internal Area = 149.6 sq m / 1610 sq ft (Excluding Reduced Headroom / Eaves) Reduced Headroom = 1.4 sq m / 15 sq ft Total = 151 sq m / 1625 sq ft

=Reduced headroom below 1.5m / 5'0 This plan is for layout guidance only. Not drawn to scale unless stated. Windows and door openings are approximate. Whilst every care is taken in the preparation of this plan, please check all dimensions, shapes and compass bearings before making any decisions reliant upon them.