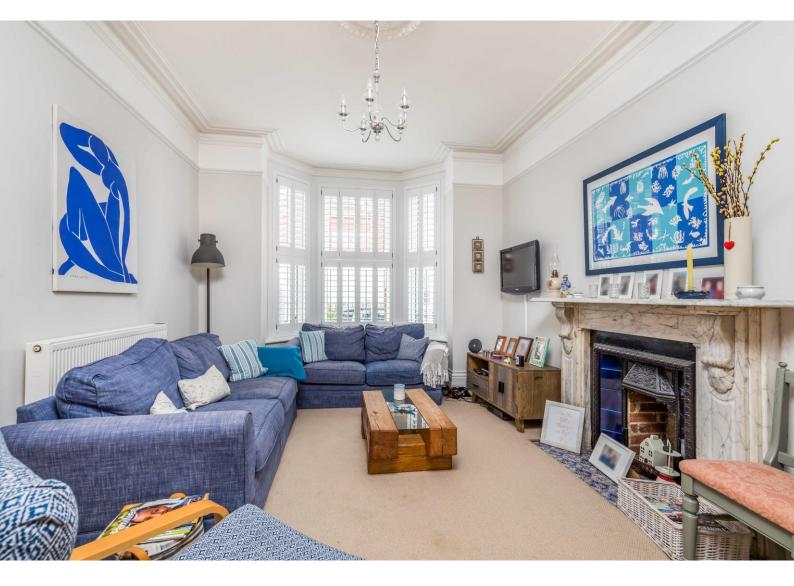

ENHANCED by its white window shutters, at over 1,600 sq.ft (151 sq.m), the bright and spacious interior features an EXCELLENT 26ft fitted kitchen/breakfast and family room with integrated appliances and patio doors to the garden, two elegant reception rooms both with ornate fireplaces together with a ground floor cloak/shower room. Once on the split level first floor, the galleried landing leads to three DOUBLE bedrooms and a single bedroom plus a contemporary bathroom with rain shower.